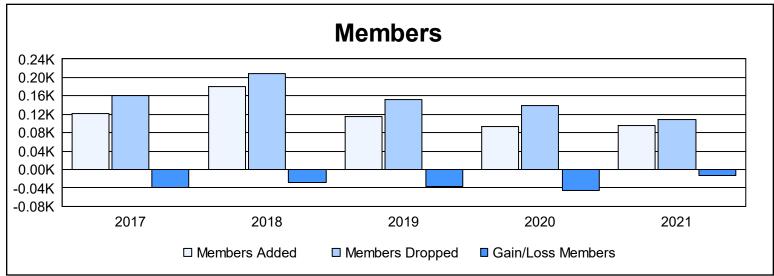

District 49 B As of June 2021 Cumulative

| Year      | New<br>Clubs | Dropped<br>Clubs | Gain/<br>Loss<br>Clubs | New<br>Members | Charter<br>Members | Reinstate<br>Members | Transfer<br>Members | Total<br>Member<br>Added | Total<br>Members<br>Dropped | Gain/<br>Loss<br>Members |
|-----------|--------------|------------------|------------------------|----------------|--------------------|----------------------|---------------------|--------------------------|-----------------------------|--------------------------|
| 2016-2017 | 0            | 1                | -1                     | 118            | 1                  | 1                    | 2                   | 122                      | 161                         | -39                      |
| 2017-2018 | 0            | 1                | -1                     | 174            | 0                  | 4                    | 2                   | 180                      | 209                         | -29                      |
| 2018-2019 | 0            | 1                | -1                     | 110            | 0                  | 3                    | 2                   | 115                      | 151                         | -36                      |
| 2019-2020 | 0            | 0                | 0                      | 85             | 0                  | 5                    | 4                   | 94                       | 139                         | -45                      |
| 2020-2021 | 0            | 1                | -1                     | 91             | 0                  | 5                    | 0                   | 96                       | 109                         | -13                      |
| Average   | 0            | 1                | -1                     | 116            | 0                  | 4                    | 2                   | 121                      | 154                         | -32                      |